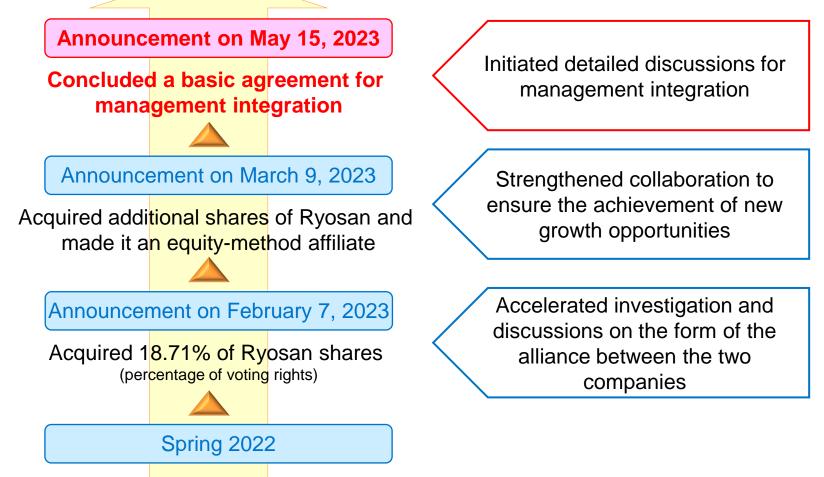

#### **Current status**

- The two companies have agreed to aim for management integration around April 2024.
- The method of integration and other necessary matters (company name, head office location, representative, etc.) are to be decided.

### **Provisional schedule**

Conclusion of final agreement for the management integration: October 2023 Extraordinary shareholders' meetings (both companies)\*: December 2023 Effective date or implementation of the management integration: April 2024 \*Extraordinary shareholders' meetings will be held only if procedurally necessary