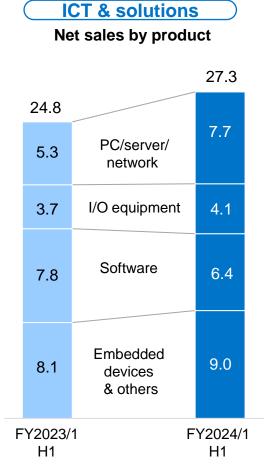

### Supplement: Net sales by product

### RYOYO VALUE and PRIDE

|                | Semiconductors & devices | ICT & solutions | (Billion yen) |
|----------------|--------------------------|-----------------|---------------|
| FY2024/1<br>H1 | 37.8 (58.0%)             | 27.3 (42.0%)    | 65.1          |
|                | +4.9%                    | +10.0%          |               |
| FY2023/1<br>H1 | 36.0 (59.2%)             | 24.8 (40.8%)    | 60.8          |