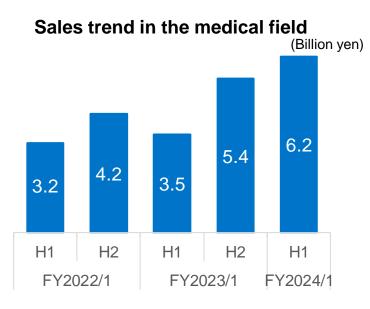

Composition of sales in

Net sales outside Japan have more than tripled in the past five years.

(First half of FY2019/1: ¥6.9 billion)

Promoting environmental preparation for IT adoption in the medical field, including the online eligibility verification business, which has been expanding since last fiscal year

In the medical field, we are developing business by providing additional services and support such as equipment installation, network setup, and maintenance, in addition to selling equipment.

Reference: Overview of online eligibility verification business

Also, through the development of the online eligibility verification business, we are establishing relationships with new customers.

Leveraging the new customer base and expertise gained through the online eligibility verification business to accelerate initiatives targeting the medical/nursing care fields