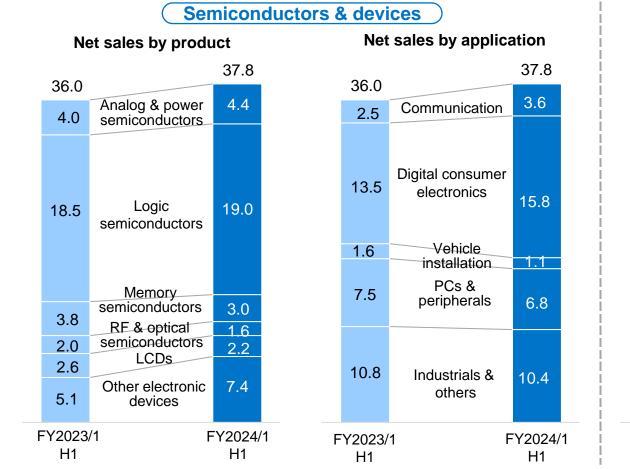

### Supplement: Net sales by product

Net sales by application

Net sales by product

| 79.2              |                                                         | 77.0              |   |
|-------------------|---------------------------------------------------------|-------------------|---|
| 8.8               | Analog & power semiconductors                           | 10.8              |   |
| 39.9              | Logic<br>semiconductors<br>Memory                       | 36.5              |   |
| 7.9               | semiconductors                                          | 5.6               |   |
| 4.1               | <ul> <li>RF &amp; optical<br/>semiconductors</li> </ul> | <u>3.3</u><br>5.0 |   |
| 6.2               | LCDs                                                    | 5.0               |   |
| 12.3              | Other electronic devices                                | 15.8              |   |
| Y2023/<br>Results |                                                         | Y2024/<br>Targets | - |