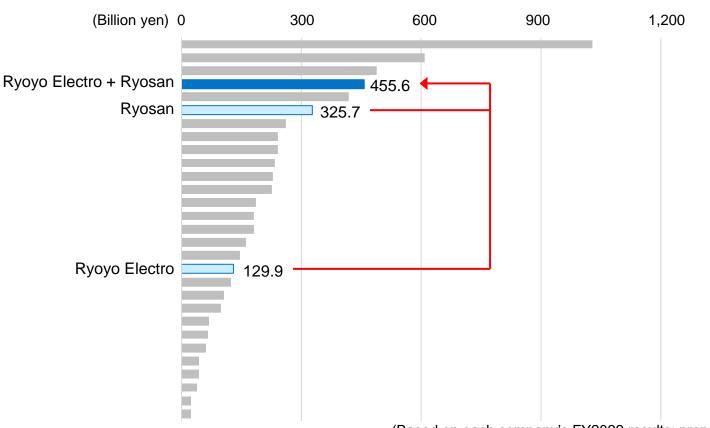

RYOY

VALUE and PRIDE

Combined net sales of the two companies will exceed ¥450 billion (based on the previous fiscal year's results), forming the new core group among Japanese electronics trading companies.

#### Net sales of Japanese electronics trading companies

(Based on each company's FY2022 results; prepared by Ryoyo)

Pursuing quantity through this management integration

While a certain scale is important, we aim to expand customer relationships that cannot be built overnight.