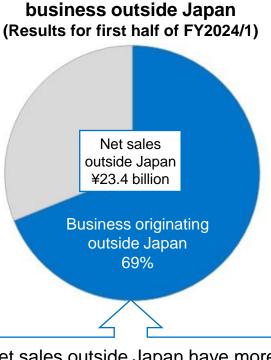

While our business outside Japan initially depended largely on receiving orders from Japan, in recent years the ratio of business originating outside Japan has been rising.

In addition to existing sales for TVs, startup of mobile device projects is also contributing this fiscal year.

Chinese smartphone manufacturers have adopted our fingerprint authentication sensor.

"Out-out" business\* for local customers in Greater China and other countries/regions expanded, with around 70% of sales outside Japan coming from trades between countries/regions other than Japan.

> \*Transactions where a local subsidiary outside Japan sells products procured either locally or from a country/region other than Japan to a local company.

Promoting further globalization of business outside Japan, including localization of bases abroad.

Composition of sales in

Net sales outside Japan have more than tripled in the past five years.

(First half of FY2019/1: ¥6.9 billion)

Promoting environmental preparation for IT adoption in the medical field, including the online eligibility verification business, which has been expanding since last fiscal year