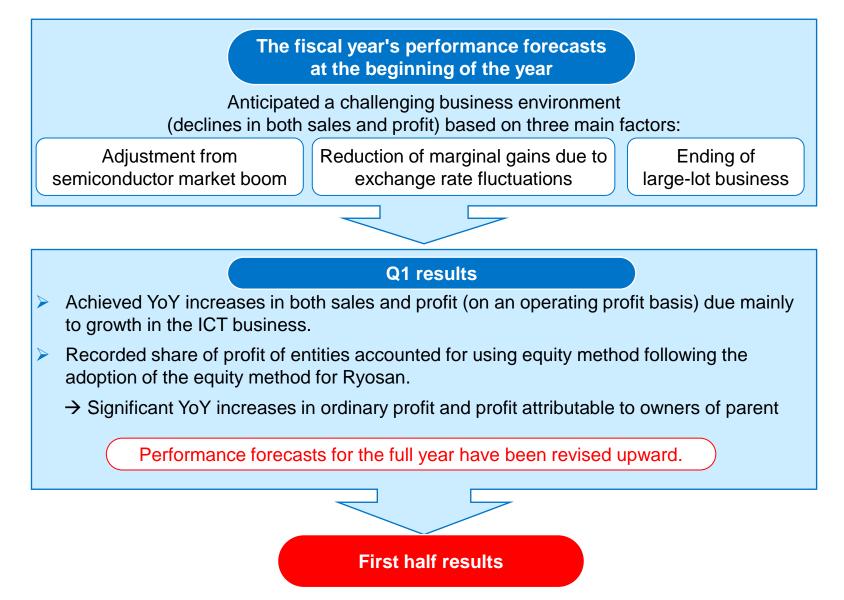

## Overview of the First Half of the Fiscal Year Ending January 2024

Intentions for the fiscal year's performance forecasts at the beginning of the year and the trends in the first half

### **First half results**

- Net sales increased in both semiconductors & devices and ICT & solutions.
- Gross profit rose despite a decline in profit margin mainly due to less boosting effect from semiconductor spot projects and foreign exchange fluctuations.
- Selling, general and administrative expenses increased due to rise in labor costs, as well as the recording of alliance-related expenses and allowance for doubtful accounts.
- The share of profit of entities accounted for using equity method was ¥4.46 billion, recorded as nonoperating income.

### **Annual targets**

ROE

First half results showed over 50% progress against the upwardly revised annual target announced in May (Q1 earnings release), for both net sales and operating profit.

Annual target kept unchanged from the May revision