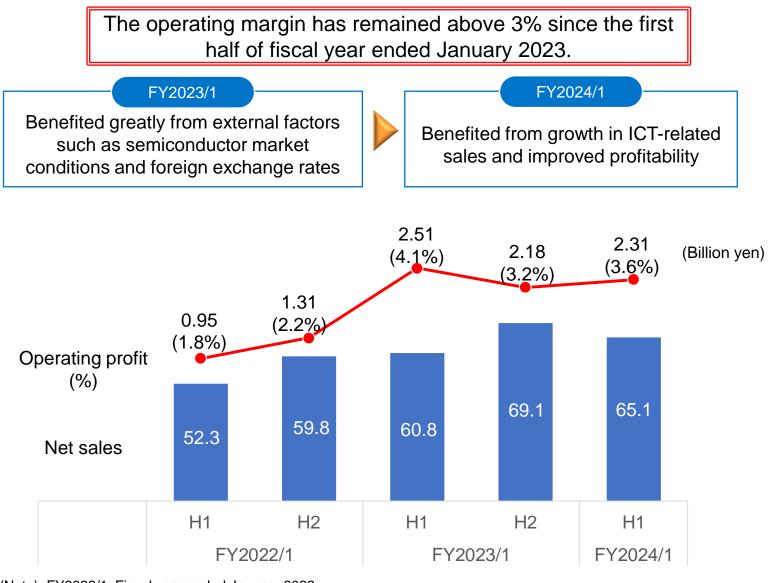

| (Billion yen)                                | FY2023/1<br>H1 | FY2024/1<br>H1 | YoY   | Change  |
|----------------------------------------------|----------------|----------------|-------|---------|
|                                              | Result         | Result         |       | %       |
| Net sales                                    | 60.8           | 65.1           | +4.3  | +7.0%   |
| Gross profit                                 | 6.74           | 6.88           | +0.15 | +2.2%   |
| (%)                                          | 11.1%          | 10.6%          |       |         |
| Selling, general and administrative expenses | 4.22           | 4.57           | +0.35 | +8.2%   |
| Operating profit                             | 2.51           | 2.31           | -0.20 | -7.9%   |
| (%)                                          | 4.1%           | 3.6%           |       |         |
| Ordinary profit                              | 2.48           | 6.49           | +4.02 | +162.0% |
| Profit attributable to owners of parent      | 1.78           | 5.75           | +3.97 | +223.0% |

(Note) FY2023/1: Fiscal year ended January 2023 FY2024/1: Fiscal year ending January 2024

### Half-year net sales and operating profit

(Note) FY2022/1: Fiscal year ended January 2022 FY2023/1: Fiscal year ended January 2023 FY2024/1: Fiscal year ending January 2024

4

- Semiconductors & devices: Despite relative decline following the strong demand amid component  $\geq$ shortages, business expansion outside Japan and startup of new projects drove sales growth.
- ICT & solutions: Remained robust overall, including capturing demand related to the online eligibility  $\geq$ verification system, despite a decline in software sales due to ending of some projects.