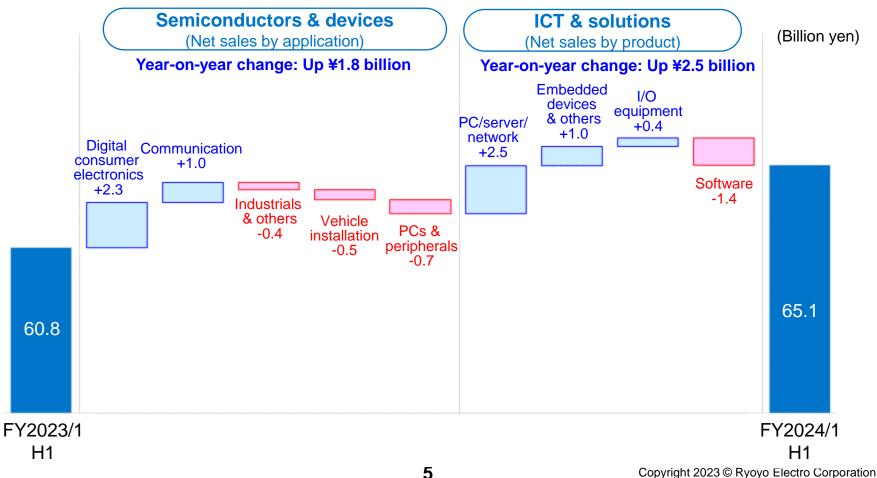

### Half-year net sales and operating profit

(Note) FY2022/1: Fiscal year ended January 2022 FY2023/1: Fiscal year ended January 2023 FY2024/1: Fiscal year ending January 2024

4

- Semiconductors & devices: Despite relative decline following the strong demand amid component  $\geq$ shortages, business expansion outside Japan and startup of new projects drove sales growth.
- ICT & solutions: Remained robust overall, including capturing demand related to the online eligibility  $\geq$ verification system, despite a decline in software sales due to ending of some projects.

### Supplement: Net sales by product

### RYOYO VALUE and PRIDE

|                | Semiconductors & devices | ICT & solutions | (Billion yen) |
|----------------|--------------------------|-----------------|---------------|
| FY2024/1<br>H1 | 37.8 (58.0%)             | 27.3 (42.0%)    | 65.1          |
|                | +4.9%                    | +10.0%          |               |
| FY2023/1<br>H1 | 36.0 (59.2%)             | 24.8 (40.8%)    | 60.8          |