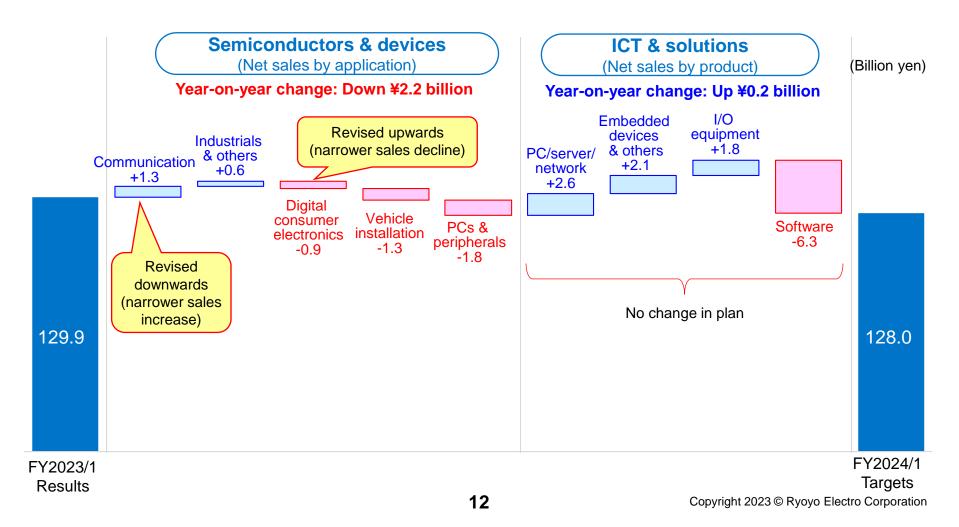

### Supplement: Net sales by product

**RYOYO** VALUE and PRIDE

|                     | Semiconductors & devices | ICT & solutions | (Billion yen) |
|---------------------|--------------------------|-----------------|---------------|
| FY2024/1<br>Targets | 77.0 (60.2%)             | 51.0 (39.8%)    | 128.0         |
| Ū                   | -2.7%                    | +0.5%           |               |
| FY2023/1<br>Results | 79.2 (60.9%)             | 50.8 (39.1%)    | 129.9         |